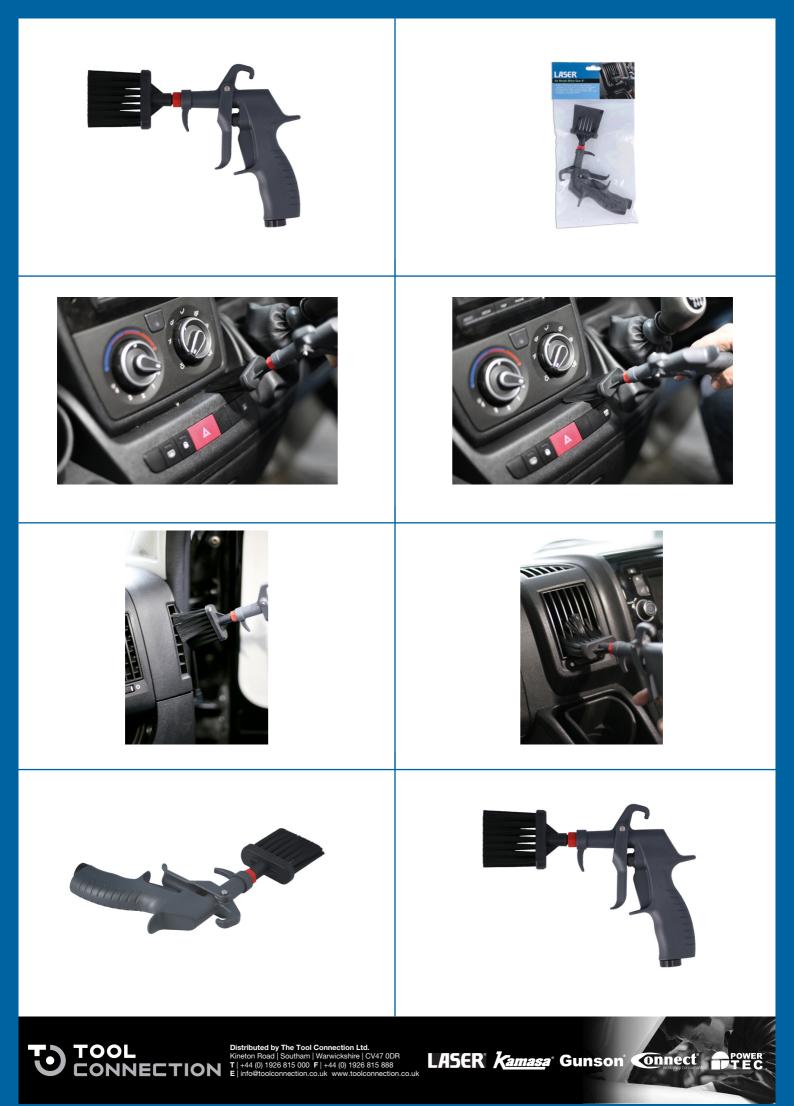

## Air Brush Blow Gun 2"

Lightweight brush blow gun, ideal for cleaning parts upholstery/air vents parts and hard to reach areas. Uses standard workshop air.

## **Additional Information**

- Brush: 2" (50mm) wide, ideal for easy cleaning of upholstery, air vents, parts or any hard to reach areas.
- Working pressure: 90psi; max air pressure: 170psi.
- Inlet thread: 1/4". Brush attachment thread: M10 x 1.25.
- Average air consumption: 8CFM.
- Body manufactured from strong & lightweight composite material. Use with Connect Airline Adaptor, Part No. 30951 (uk), 30982 (Euro).