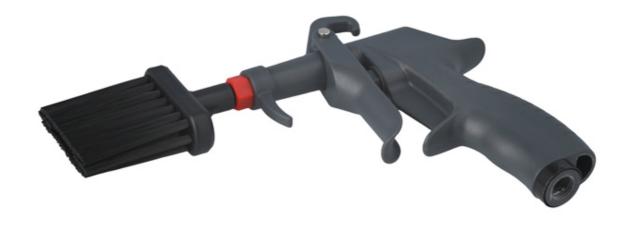

## Air Brush Blow Gun 2"

Lightweight brush blow gun, ideal for cleaning parts upholstery/air vents parts and hard to reach areas. Uses standard workshop air.

## **Additional Information**

- Brush: 2" (50mm) wide, ideal for easy cleaning of upholstery, air vents, parts or any hard to reach areas.
- Working pressure: 90psi; max air pressure: 170psi.
- Inlet thread: 1/4". Brush attachment thread: M10 x 1.25.
- Average air consumption: 8CFM.
- Body manufactured from strong & lightweight composite material. Use with Connect Airline Adaptor, Part No. 30951 (uk), 30982 (Euro).